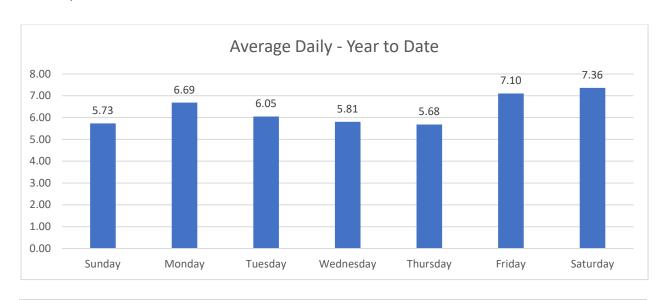

# **Average Number of Daily Incidents/Events – December**

| Monday    | 5.00 |
|-----------|------|
| Tuesday   | 5.75 |
| Wednesday | 3.00 |
| Thursday  | 4.80 |
| Friday    | 7.80 |
| Saturday  | 8.20 |
| Sunday    | 6.00 |