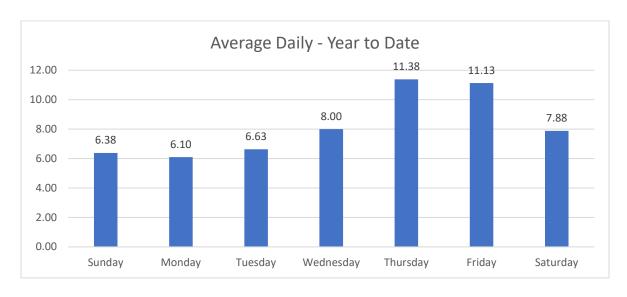

# Average Number of Daily Incidents/Events - February

| Monday    | 5.00  |
|-----------|-------|
| Tuesday   | 6.25  |
| Wednesday | 8.25  |
| Thursday  | 6.00  |
| Friday    | 11.75 |
| Saturday  | 8.00  |
| Sunday    | 4.75  |
|           |       |