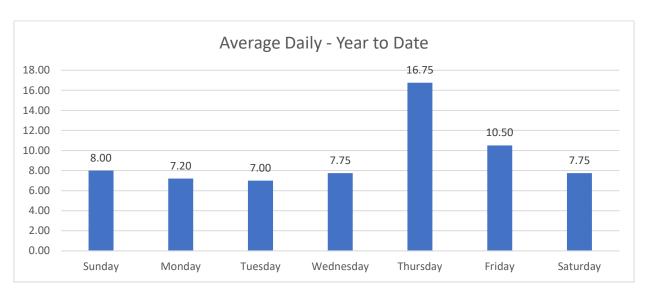

# <u>Average Number of Daily Incidents/Events – January</u>

| Monday    | 7.20  |
|-----------|-------|
| Tuesday   | 7.00  |
| Wednesday | 7.75  |
| Thursday  | 16.75 |
| Friday    | 10.50 |
| Saturday  | 7.75  |
| Sunday    | 8.00  |