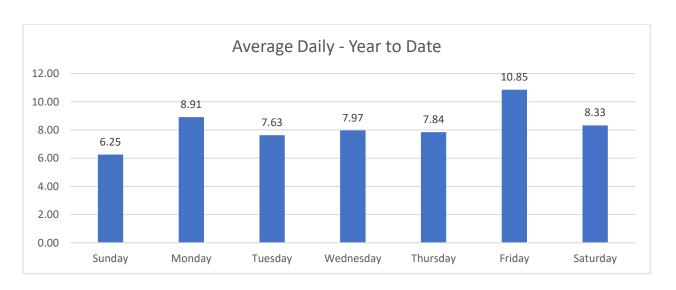

## <u>Average Number of Daily Incidents/Events – June</u>

| Monday    | 8.75  |
|-----------|-------|
| Tuesday   | 5.75  |
| Wednesday | 10.25 |
| Thursday  | 6.40  |
| Friday    | 7.60  |
| Saturday  | 8.25  |
| Sunday    | 7.50  |
|           |       |