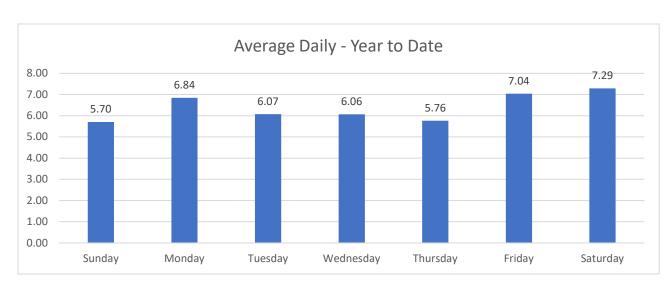

# <u>Average Number of Daily Incidents/Events – November</u>

| Monday    | 8.25 |
|-----------|------|
| Tuesday   | 9.00 |
| Wednesday | 6.60 |
| Thursday  | 5.75 |
| Friday    | 7.50 |
| Saturday  | 8.00 |
| Sunday    | 8.25 |