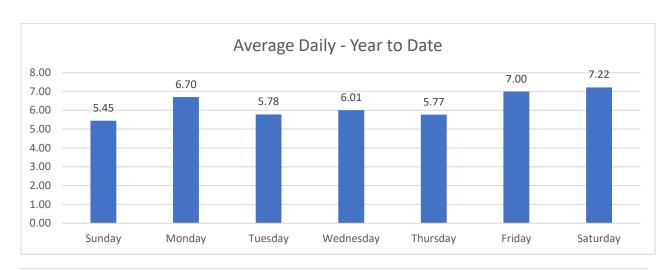

#### Average Number of Daily Incidents/Events - October

| Monday    | 8.00 |
|-----------|------|
| Tuesday   | 5.75 |
| Wednesday | 7.00 |
| Thursday  | 5.25 |
| Friday    | 9.00 |
| Saturday  | 7.40 |
| Sunday    | 8.60 |