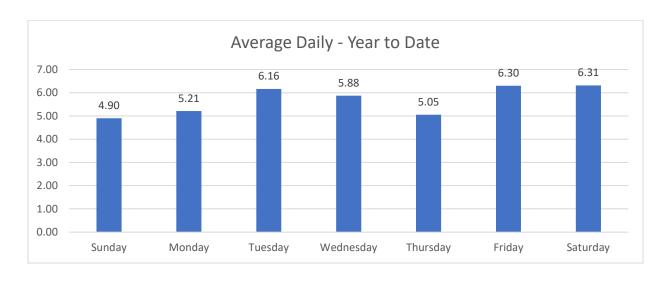

#### <u>Average Number of Daily Incidents/Events – April</u>

| Monday    | 7.00 |
|-----------|------|
| Tuesday   | 8.00 |
| Wednesday | 3.00 |
| Thursday  | 3.25 |
| Friday    | 8.20 |
| Saturday  | 7.80 |
| Sunday    | 4.00 |
|           |      |