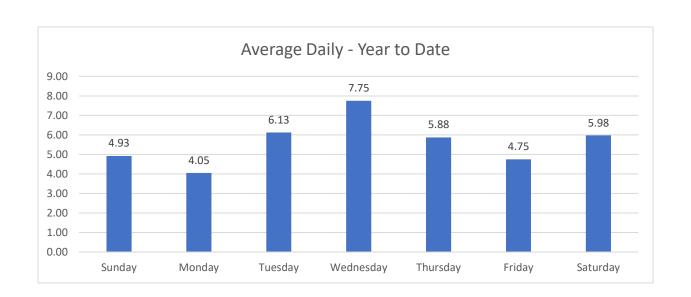

## Average Number of Daily Incidents/Events – February

| Monday    | 4.50 |
|-----------|------|
| Tuesday   | 6.25 |
| Wednesday | 7.50 |
| Thursday  | 5.25 |
| Friday    | 2.75 |
| Saturday  | 3.75 |
| Sunday    | 3.25 |