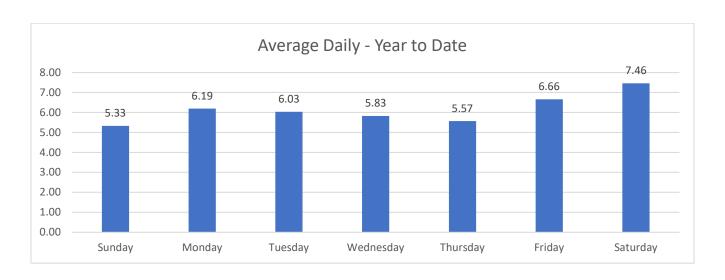

## <u>Average Number of Daily Incidents/Events – June</u>

| Monday    | 7.50 |
|-----------|------|
| Tuesday   | 4.75 |
| Wednesday | 5.20 |
| Thursday  | 5.20 |
| Friday    | 6.25 |
| Saturday  | 8.50 |
| Sunday    | 6.75 |