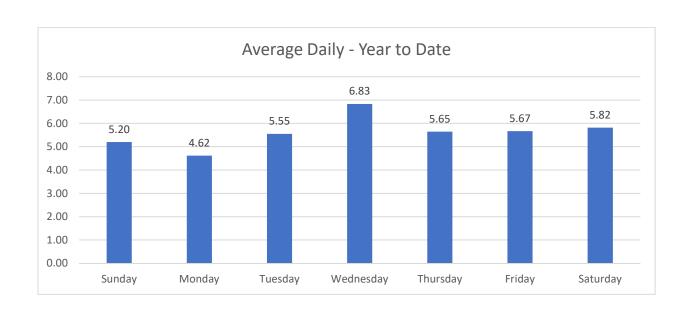

## **Average Number of Daily Incidents/Events – March**

| Monday    | 5.75 |
|-----------|------|
| Tuesday   | 4.40 |
| Wednesday | 5.00 |
| Thursday  | 5.20 |
| Friday    | 7.50 |
| Saturday  | 5.50 |
| Sunday    | 5.75 |