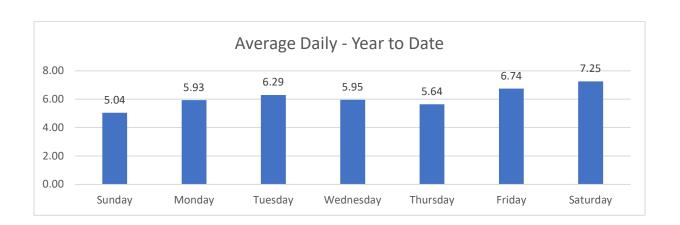

## <u>Average Number of Daily Incidents/Events – May</u>

| Monday    | 8.80 |
|-----------|------|
| Tuesday   | 6.80 |
| Wednesday | 6.25 |
| Thursday  | 8.00 |
| Friday    | 8.50 |
| Saturday  | 11.0 |
| Sunday    | 5.60 |